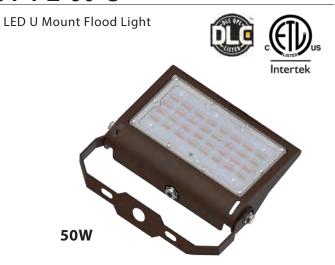

# JT-FL-50-U

#### **Features**

- U mount for versitile installation.
- Rated for outdoor wet locations.
- Wide voltage range, 100-277V.
- 1-10V dimmable.
- 5 year warranty

# Listings

- ETL Listed
- DLC Qualified
- IP65 Rated

## **PERFORMANCE DATA**

| Model No.  | Voltage  | CCT    | Wattage | Lumen | Finish | Dimensions        | Beam Angle | Frequency | CRI |
|------------|----------|--------|---------|-------|--------|-------------------|------------|-----------|-----|
| JT-FL-50-U | 100-277V | 5000 K | 50W     | 6500  | Bronze | 9.7 x 8.9" x 2.2" | 90° x 120° | 50/60 Hz  | >80 |